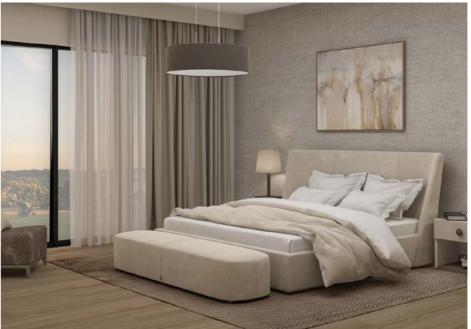

### DINSTINGUÉ

The Distingué is a neutral base that plays along and envelops any additions whether complementing or contrasting to give an overall sense of elegance and a glimpse of serenity.