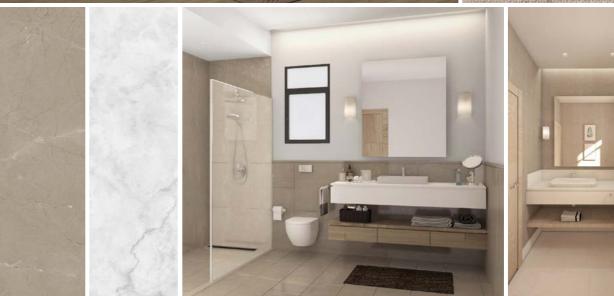

### DINSTINGUÉ

The Distingué is a neutral base that plays along and envelops any additions whether complementing or contrasting to give an overall sense of elegance and a glimpse of serenity.