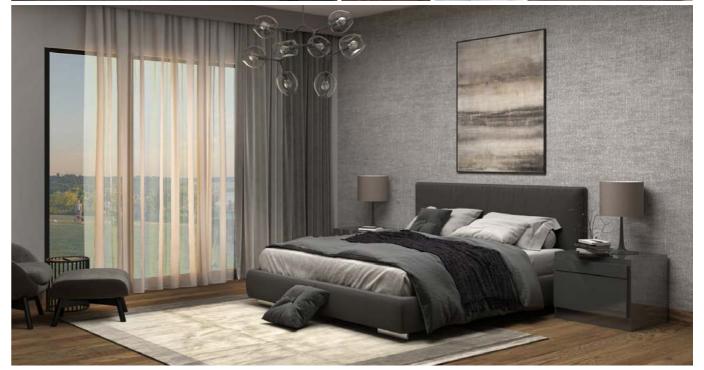

### DINSTINGUÉ

The Distingué is a neutral base that plays along and envelops any additions whether complementing or contrasting to give an overall sense of elegance and a glimpse of serenity.