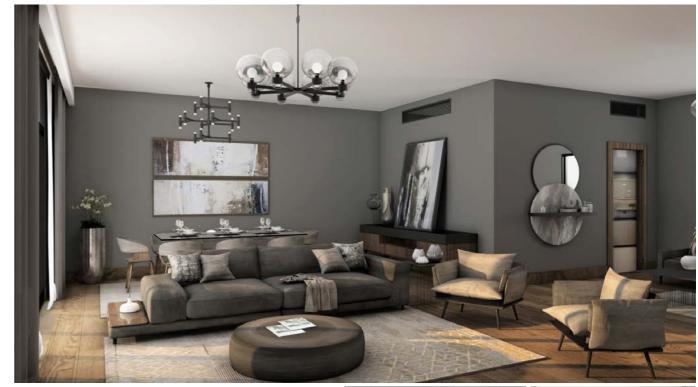

### DINSTINGUÉ

The Distingué is a neutral base that plays along and envelops any additions whether complementing or contrasting to give an overall sense of elegance and a glimpse of serenity.