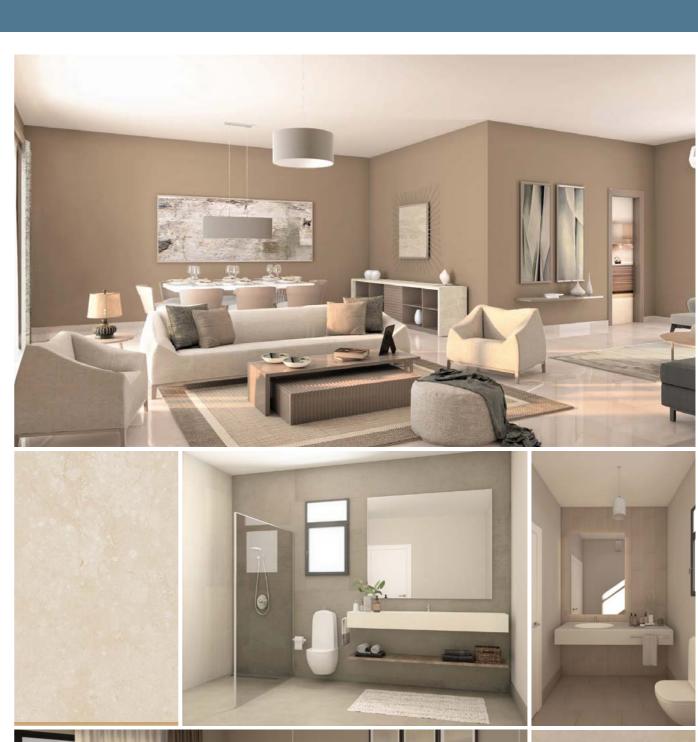

### DINSTINGUÉ

The Distingué is a neutral base that plays along and envelops any additions whether complementing or contrasting to give an overall sense of elegance and a glimpse of serenity.