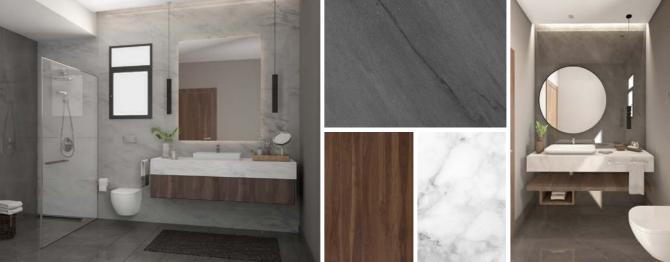

### DINSTINGUÉ

The Distingué is a neutral base that plays along and envelops any additions whether complementing or contrasting to give an overall sense of elegance and a glimpse of serenity.