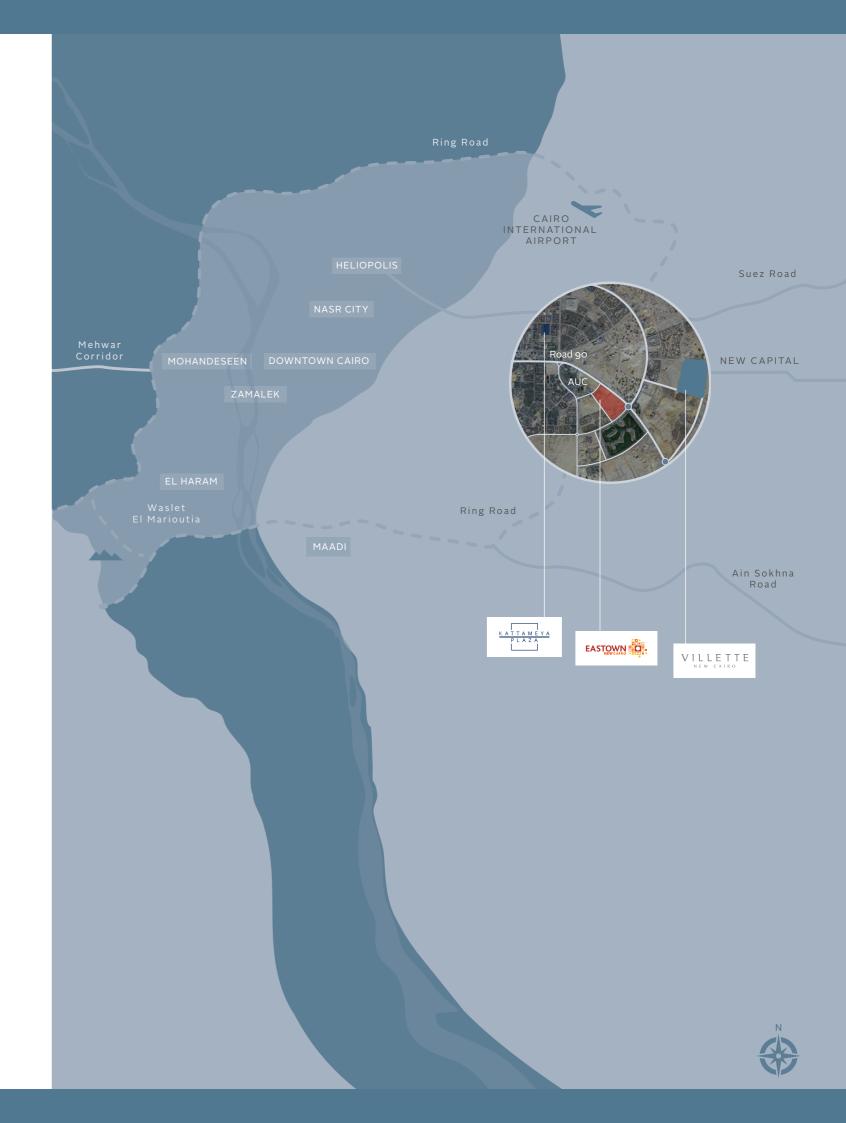

### NEW CAIRO'S GOLDEN SQUARE

Central & Connected.

Villette is located in the heart of New Cairo, to the east of Downtown Cairo. Strategically located off of Road 90, it is close enough to the hustle and bustle of Eastown and other New Cairo attractions however, far enough from them to give the relxation and rejuvenation of being in a serene suburb.