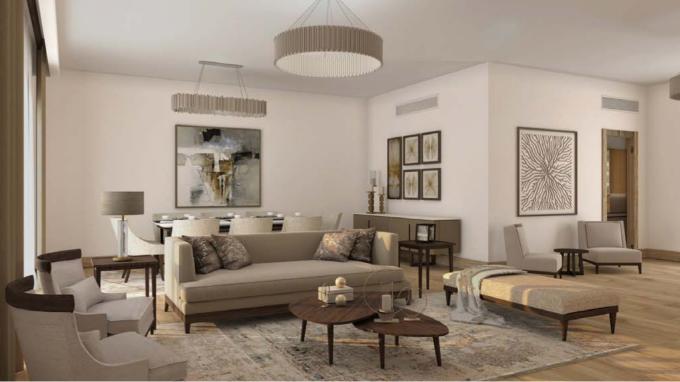

### DINSTINGUÉ

The Distingué is a neutral base that plays along and envelops any additions whether complementing or contrasting to give an overall sense of elegance and a glimpse of serenity.